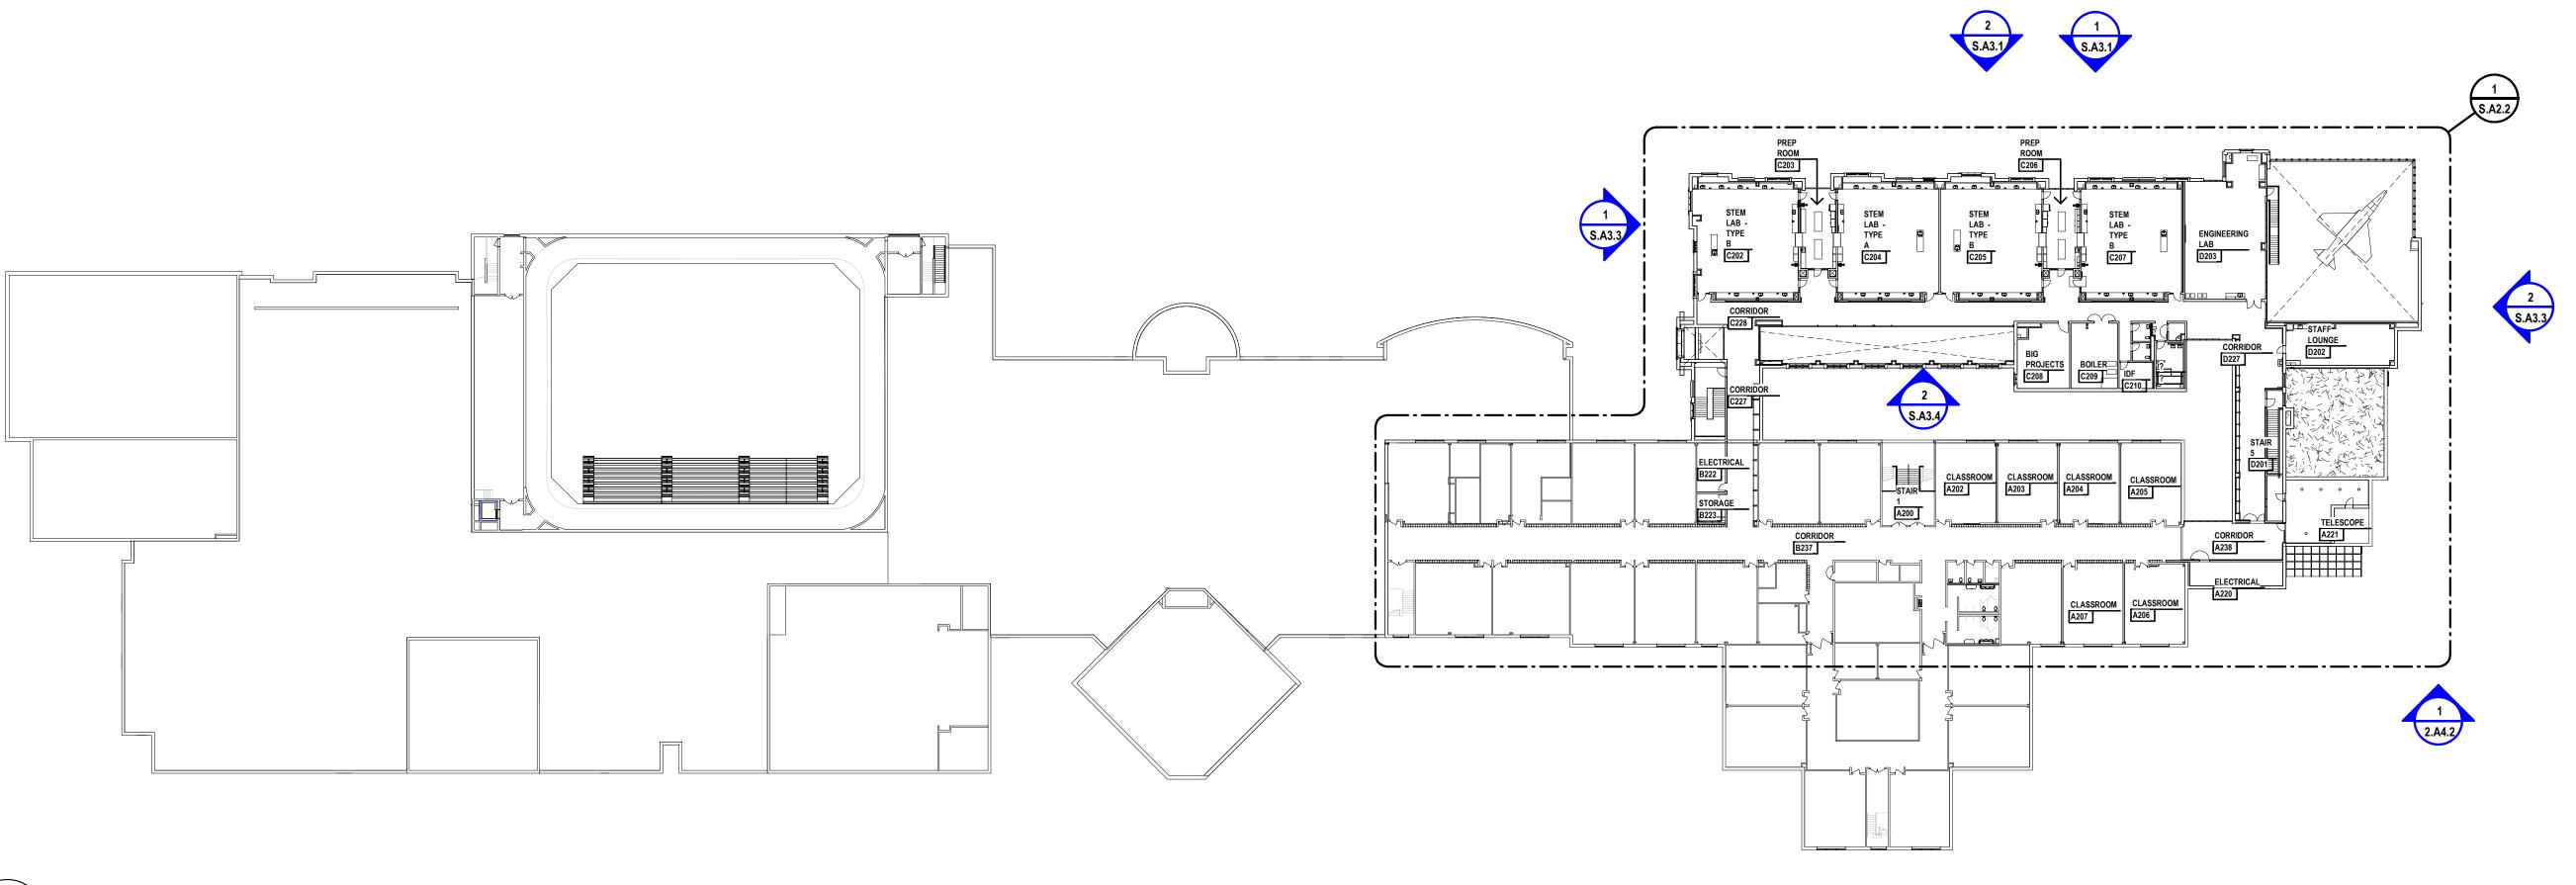

#### <u>Request</u>

The applicant is requesting variances from the City of Novi Zoning Ordinance Section 3.1.2.D to allow an increase of building height to 44 feet at the west entry and 38.45 feet for the robotics room on the east side of a proposed addition to the school building. The remainder of the addition is less than the 35-foot maximum height required by code. This property is zoned Single Family Residential (R-1).