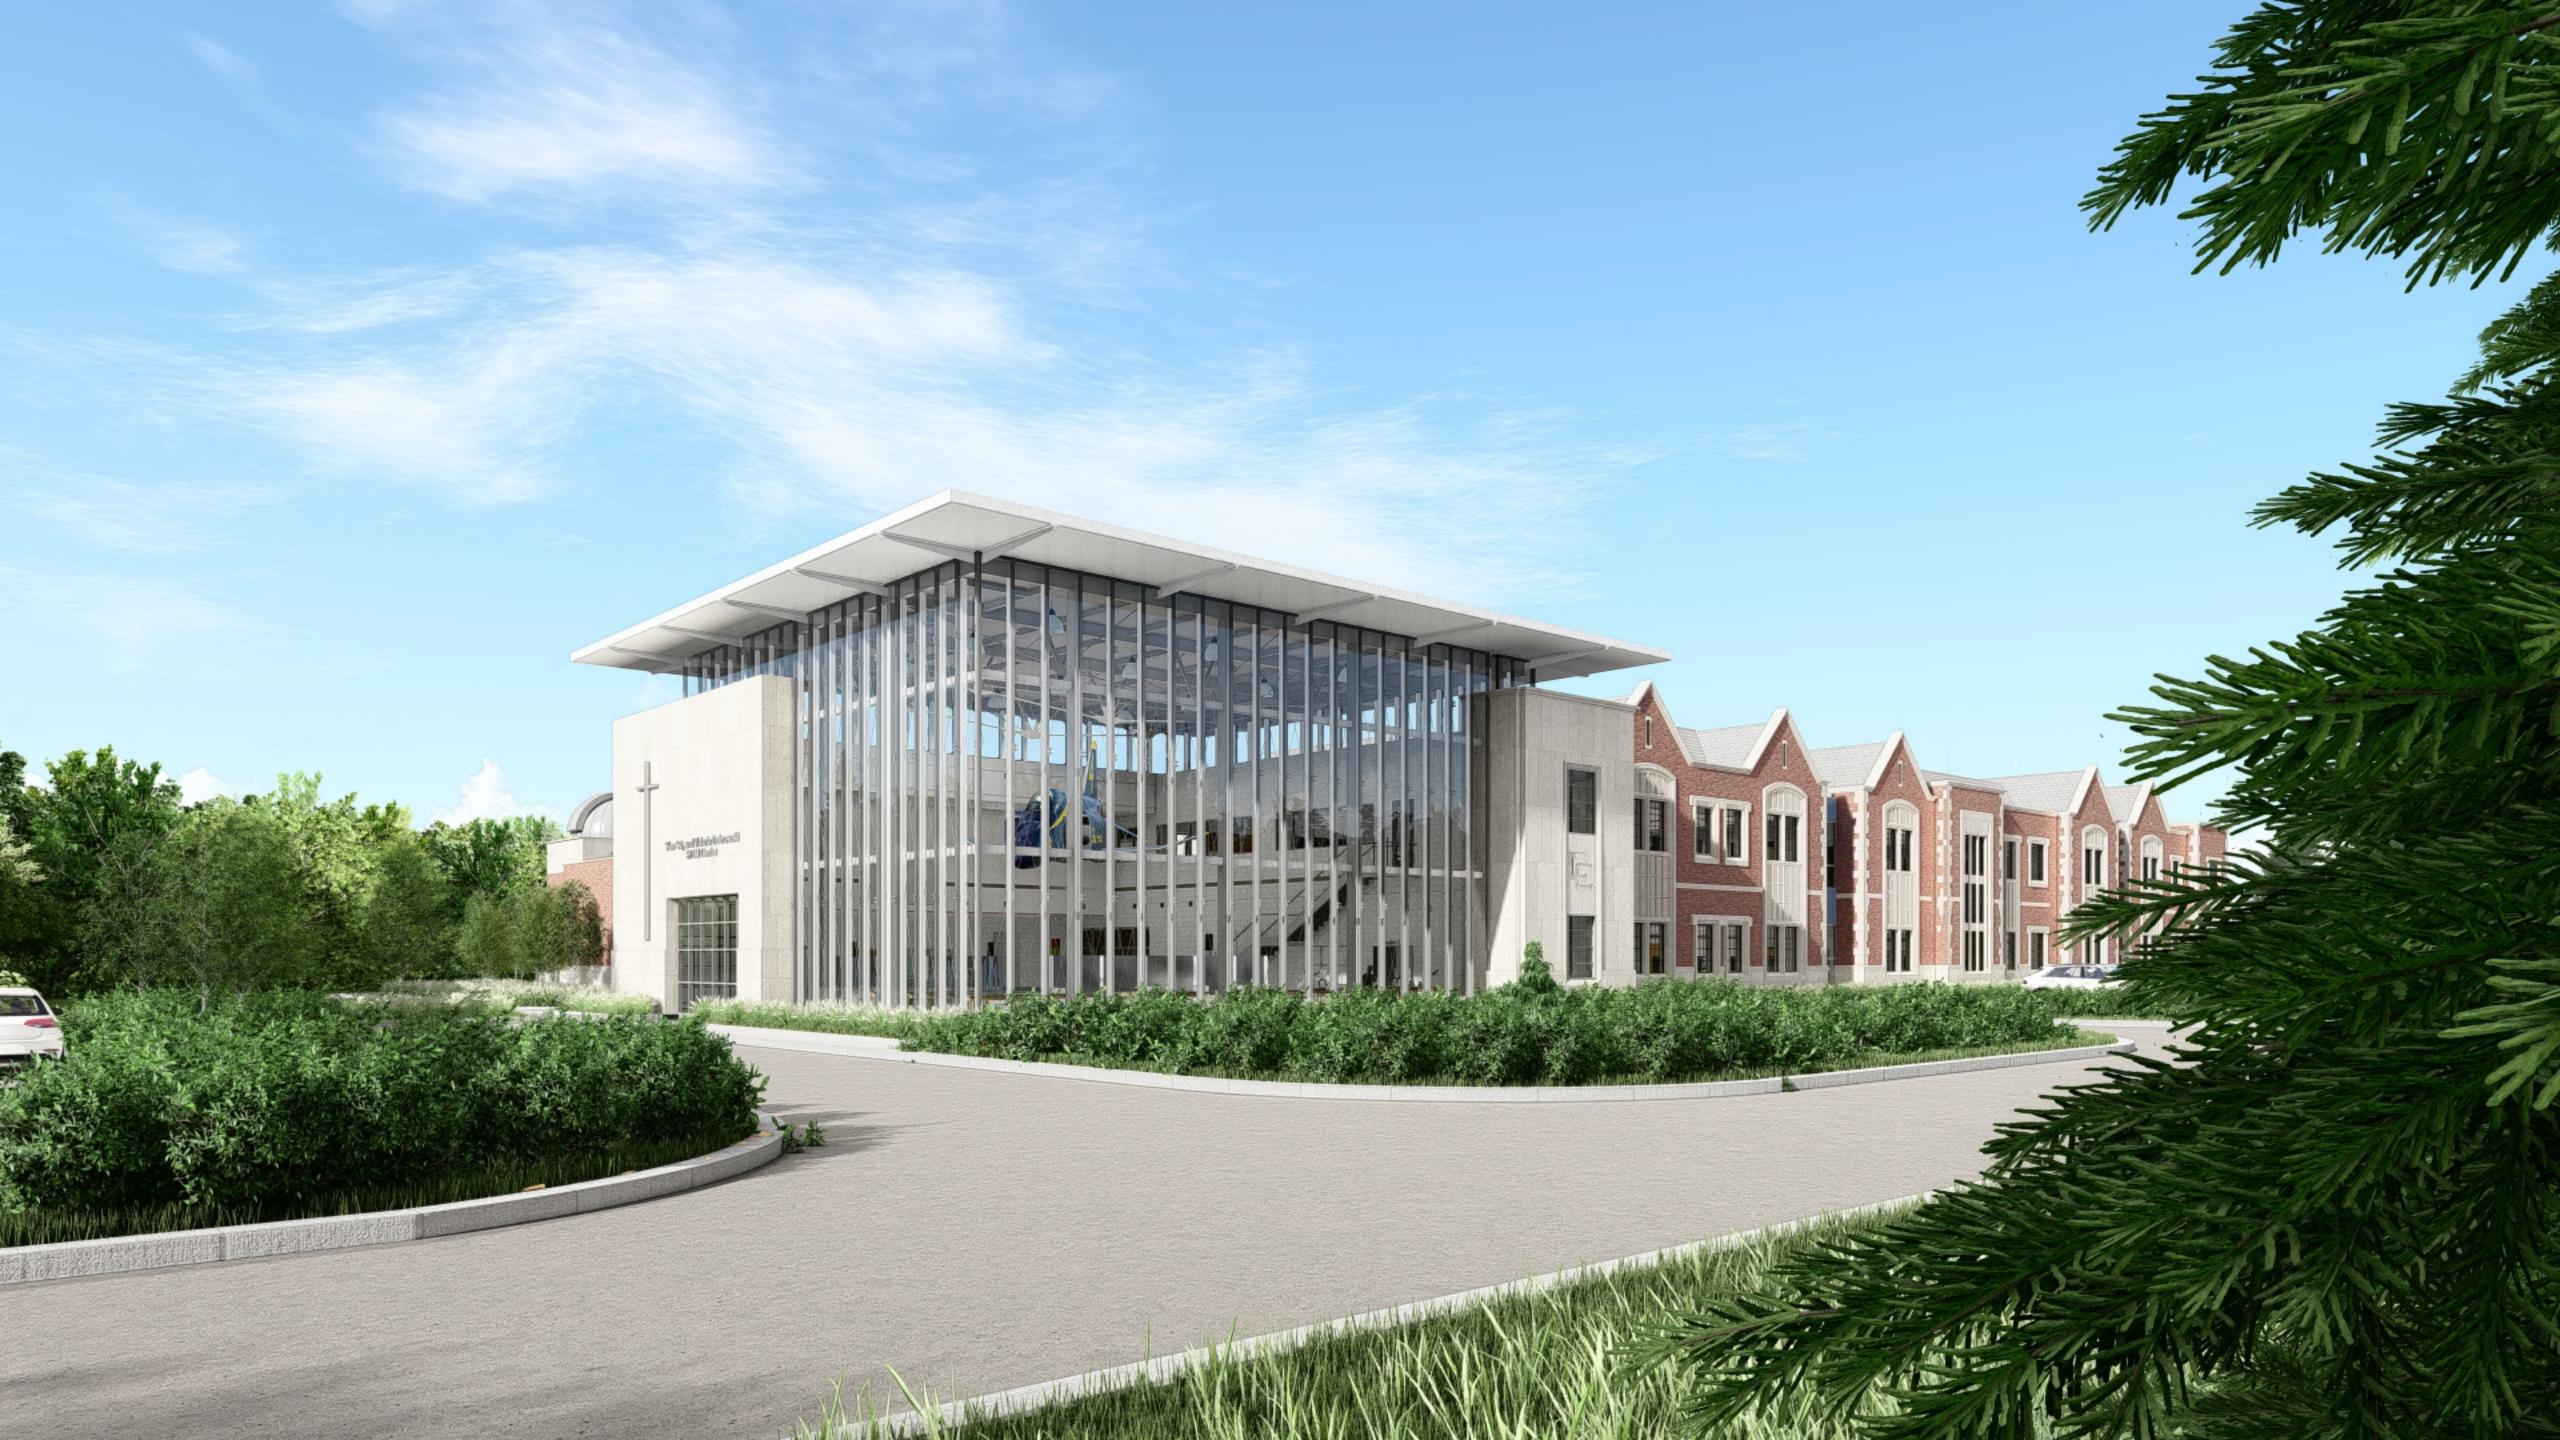

#### <u>Request</u>

The applicant is requesting variances from the City of Novi Zoning Ordinance Section 3.1.2.D to allow an increase of building height to 44 feet at the west entry and 38.45 feet for the robotics room on the east side of a proposed addition to the school building. The remainder of the addition is less than the 35-foot maximum height required by code. This property is zoned Single Family Residential (R-1).