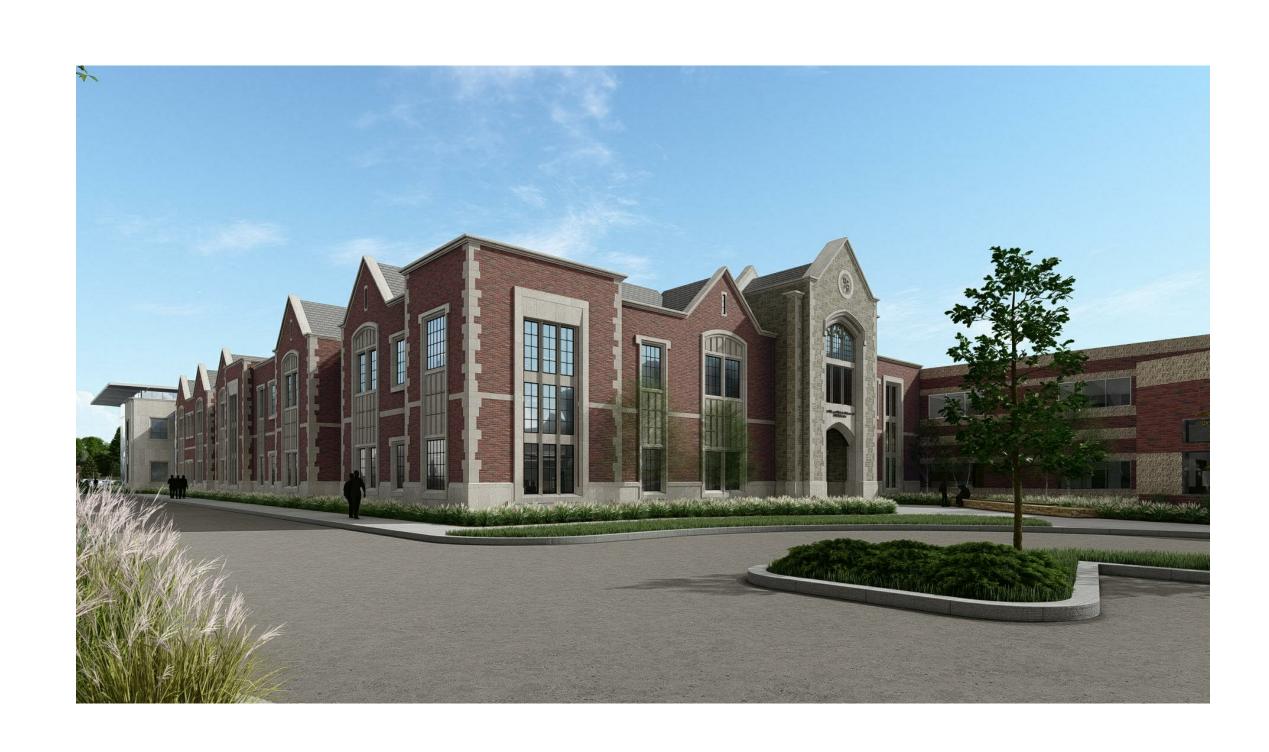

#### <u>Request</u>

The applicant is requesting variances from the City of Novi Zoning Ordinance Section 3.1.2.D to allow an increase of building height to 44 feet at the west entry and 38.45 feet for the robotics room on the east side of a proposed addition to the school building. The remainder of the addition is less than the 35-foot maximum height required by code. This property is zoned Single Family Residential (R-1).