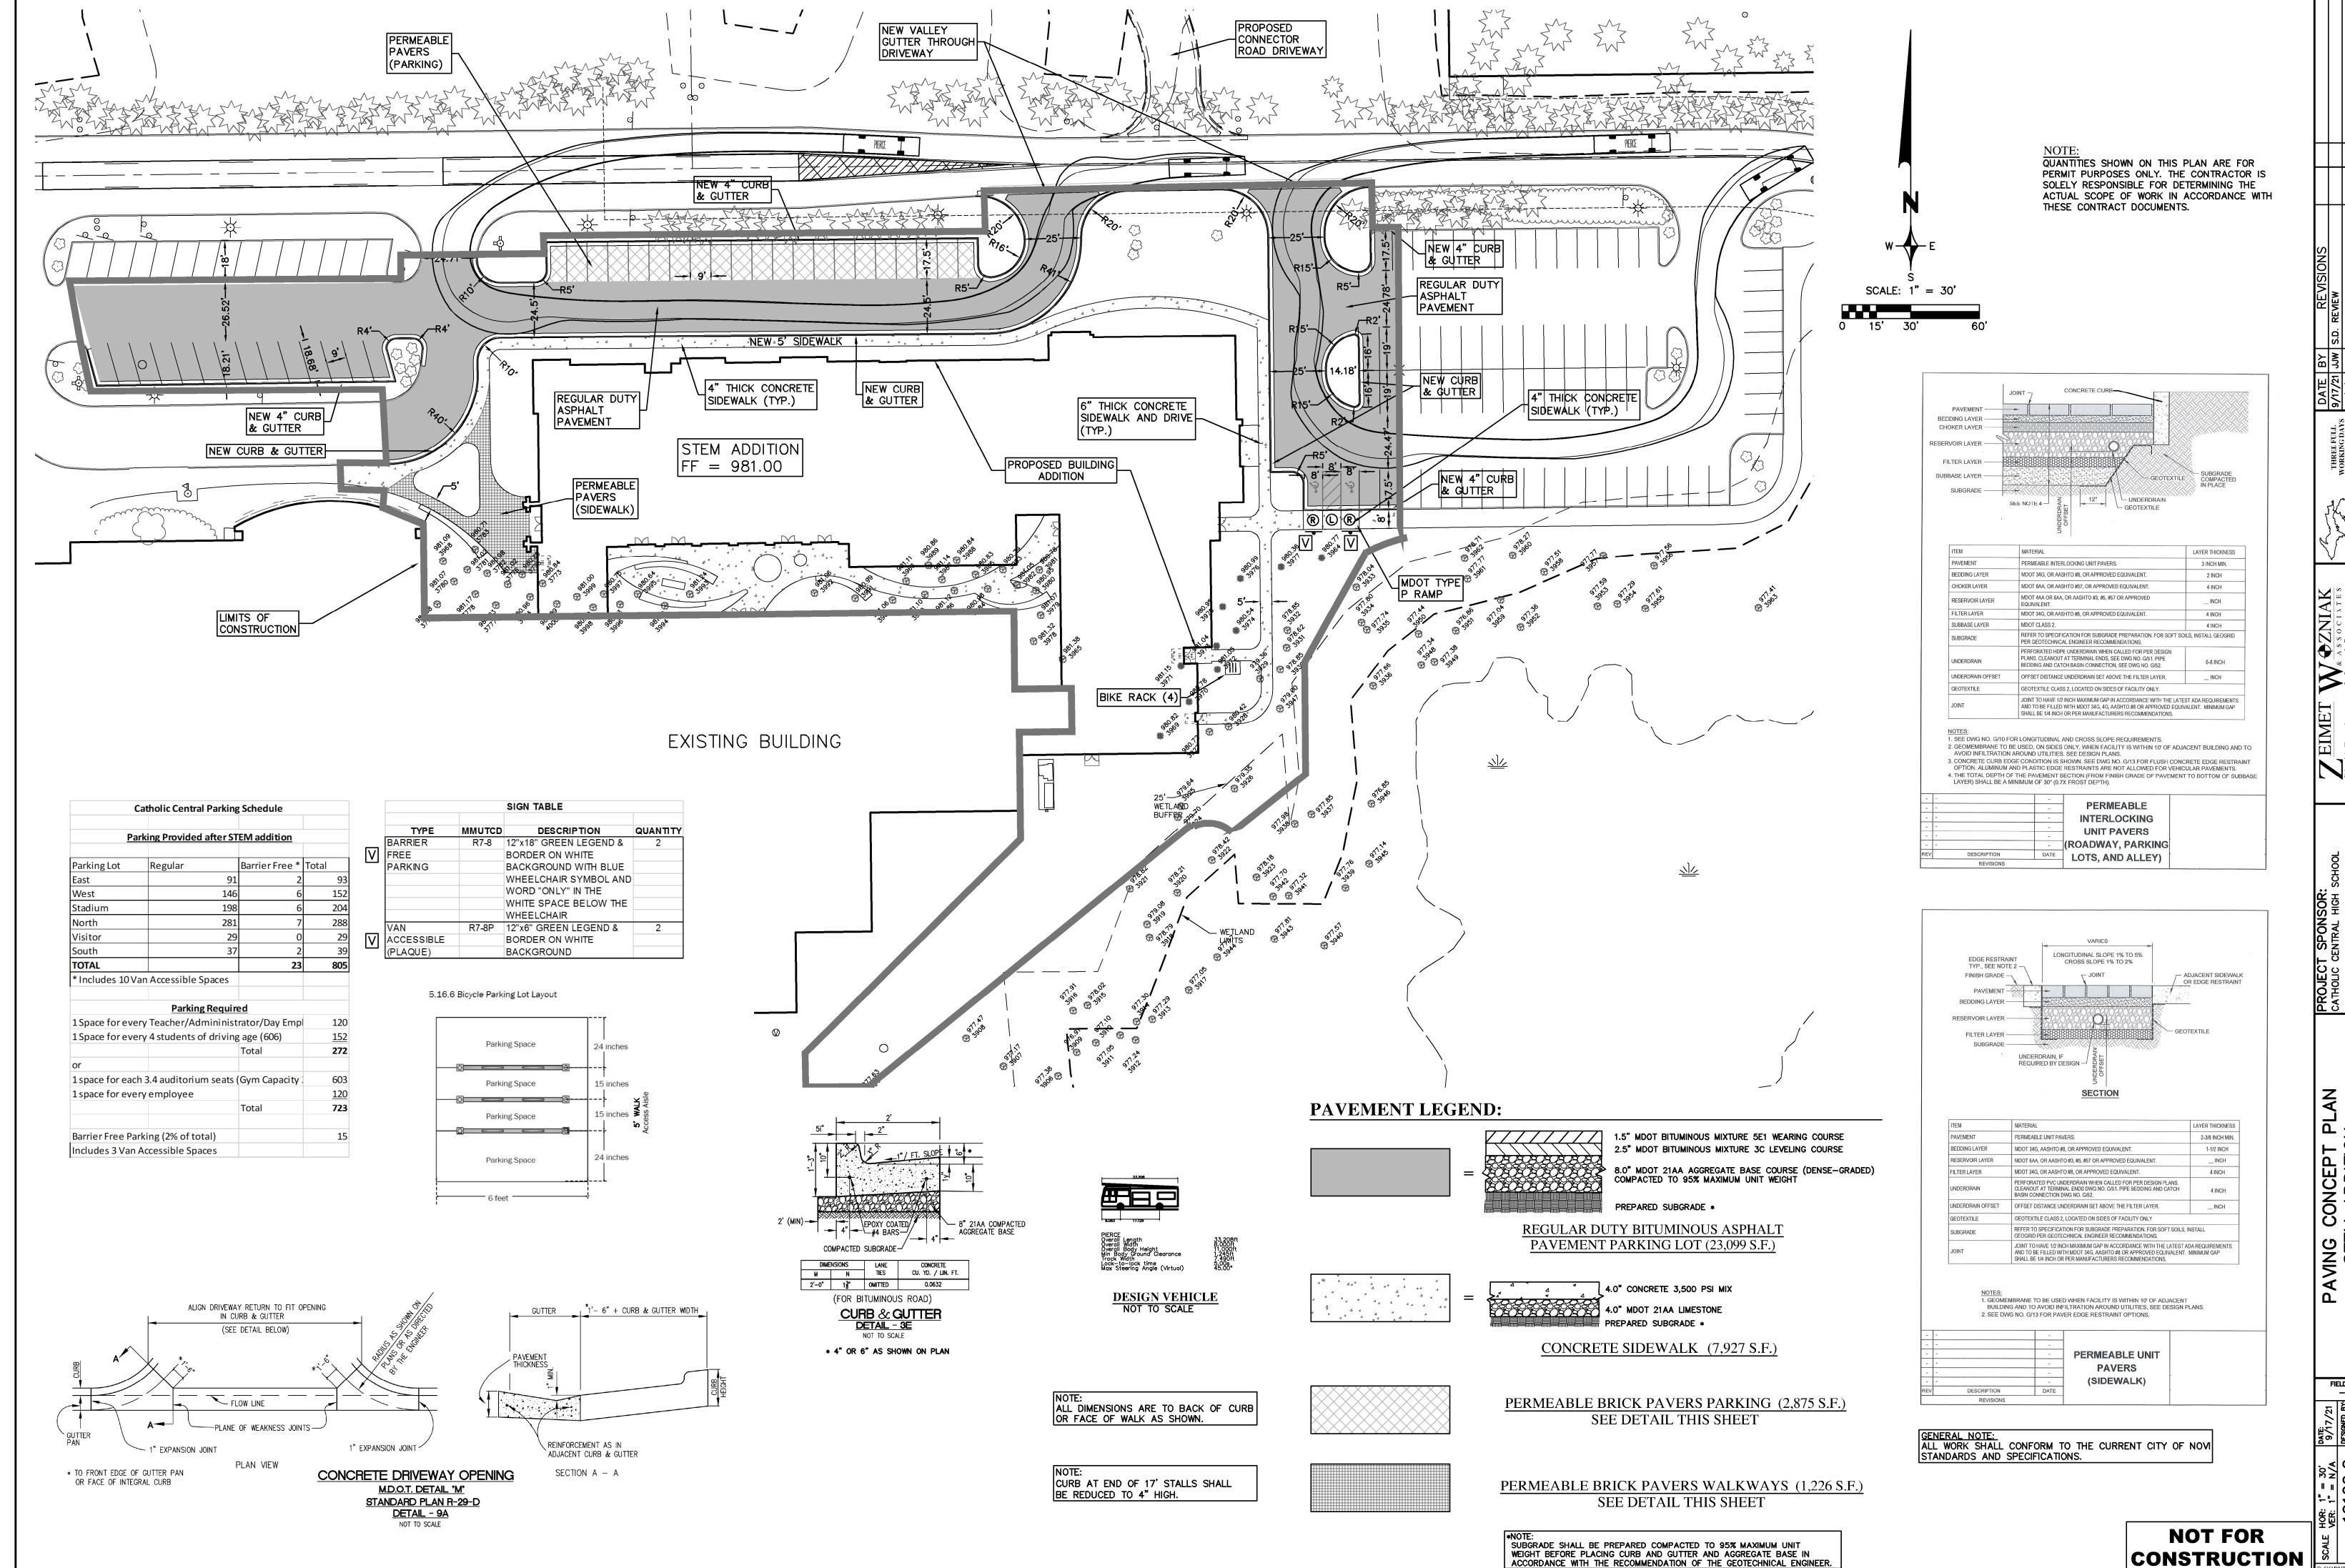

#### <u>Request</u>

The applicant is requesting variances from the City of Novi Zoning Ordinance Section 3.1.2.D to allow an increase of building height to 44 feet at the west entry and 38.45 feet for the robotics room on the east side of a proposed addition to the school building. The remainder of the addition is less than the 35-foot maximum height required by code. This property is zoned Single Family Residential (R-1).