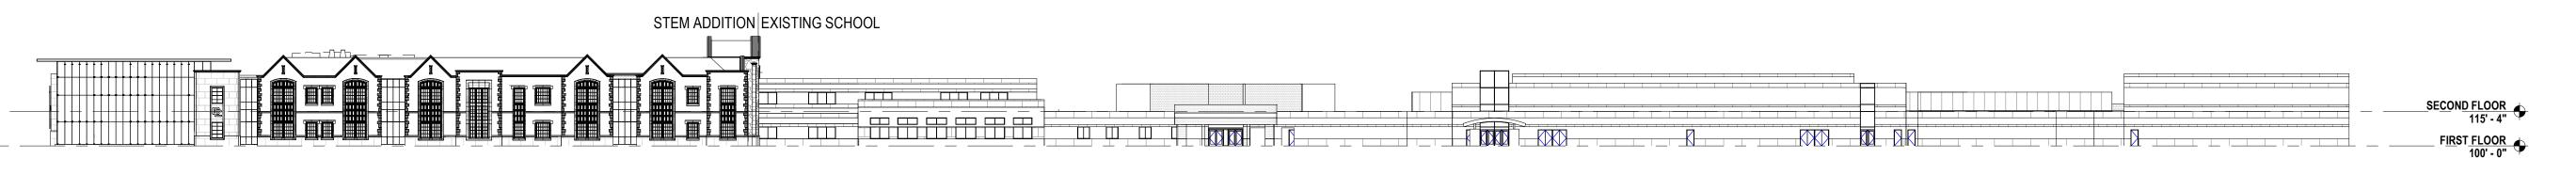

#### <u>Request</u>

The applicant is requesting variances from the City of Novi Zoning Ordinance Section 3.1.2.D to allow an increase of building height to 44 feet at the west entry and 38.45 feet for the robotics room on the east side of a proposed addition to the school building. The remainder of the addition is less than the 35-foot maximum height required by code. This property is zoned Single Family Residential (R-1).