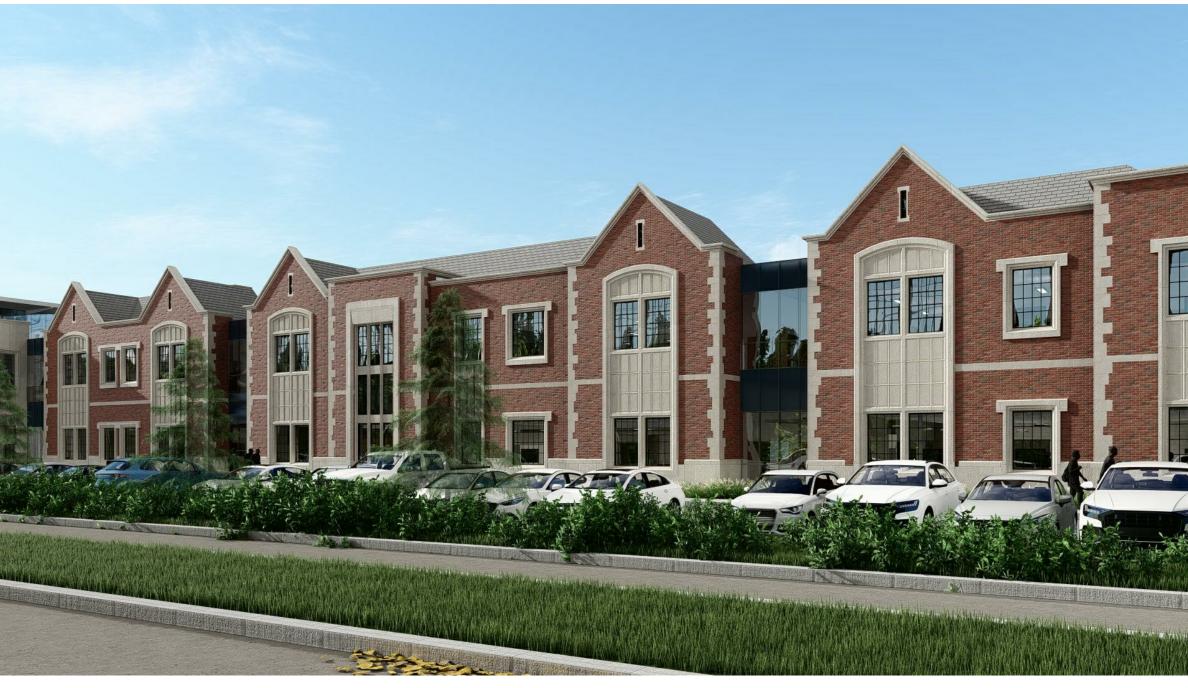

#### <u>Request</u>

The applicant is requesting variances from the City of Novi Zoning Ordinance Section 3.1.2.D to allow an increase of building height to 44 feet at the west entry and 38.45 feet for the robotics room on the east side of a proposed addition to the school building. The remainder of the addition is less than the 35-foot maximum height required by code. This property is zoned Single Family Residential (R-1).