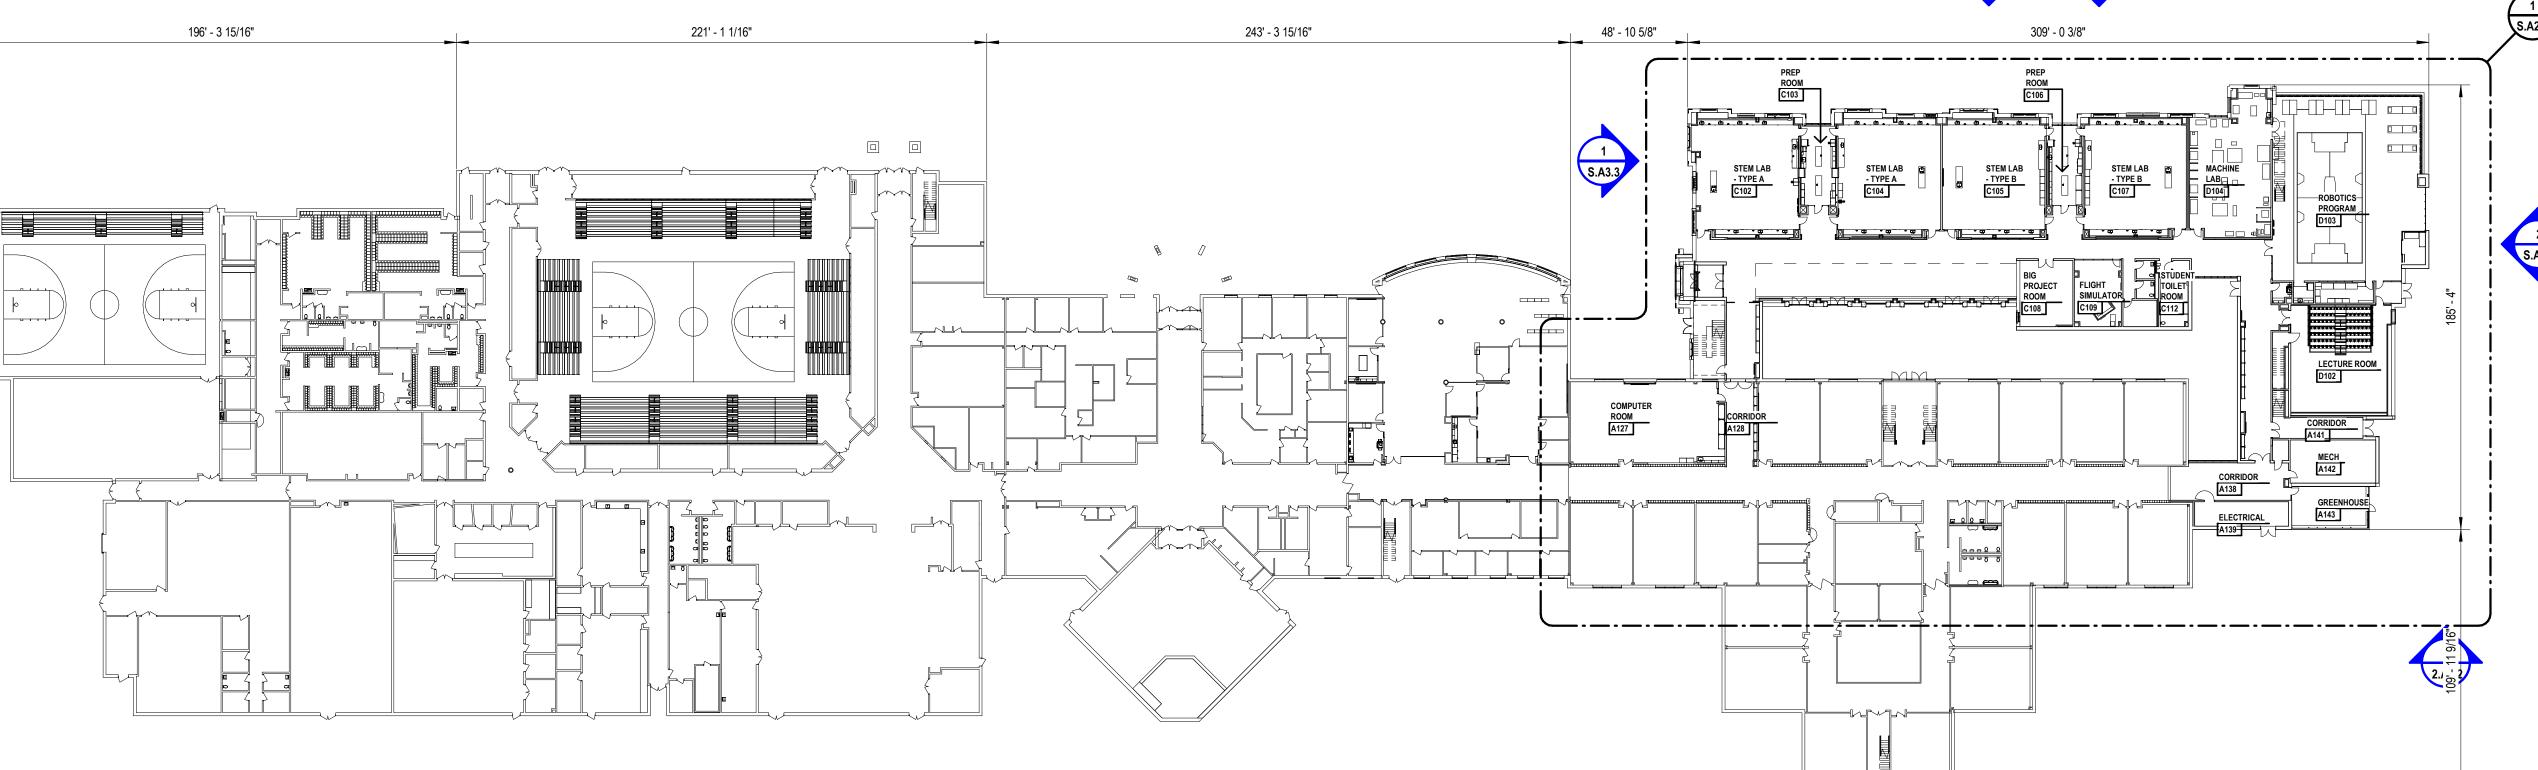

#### <u>Request</u>

The applicant is requesting variances from the City of Novi Zoning Ordinance Section 3.1.2.D to allow an increase of building height to 44 feet at the west entry and 38.45 feet for the robotics room on the east side of a proposed addition to the school building. The remainder of the addition is less than the 35-foot maximum height required by code. This property is zoned Single Family Residential (R-1).