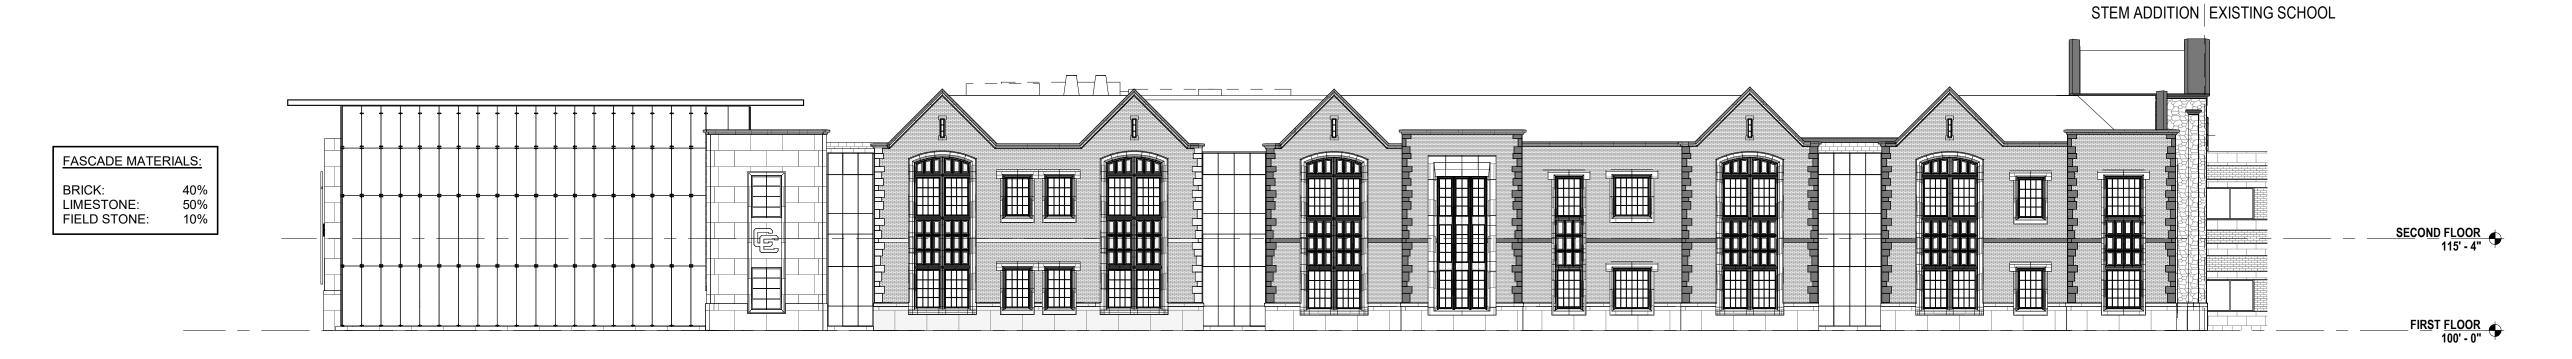

#### <u>Request</u>

The applicant is requesting variances from the City of Novi Zoning Ordinance Section 3.1.2.D to allow an increase of building height to 44 feet at the west entry and 38.45 feet for the robotics room on the east side of a proposed addition to the school building. The remainder of the addition is less than the 35-foot maximum height required by code. This property is zoned Single Family Residential (R-1).