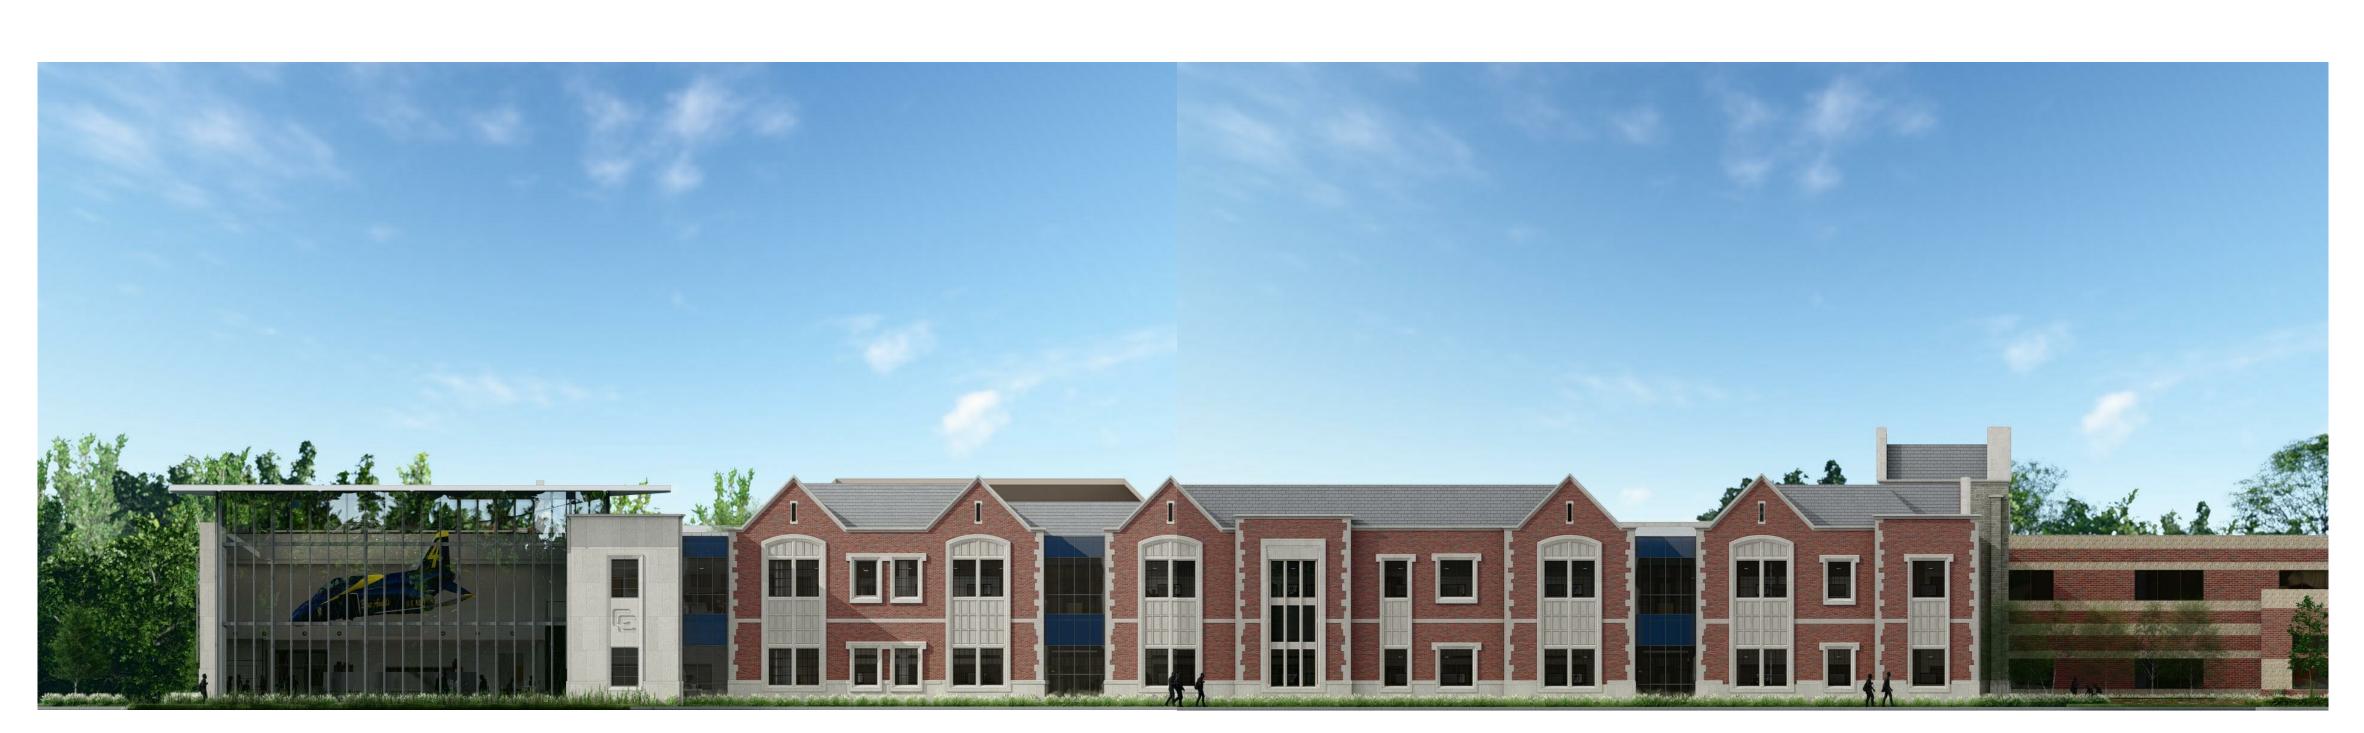

#### <u>Request</u>

The applicant is requesting variances from the City of Novi Zoning Ordinance Section 3.1.2.D to allow an increase of building height to 44 feet at the west entry and 38.45 feet for the robotics room on the east side of a proposed addition to the school building. The remainder of the addition is less than the 35-foot maximum height required by code. This property is zoned Single Family Residential (R-1).