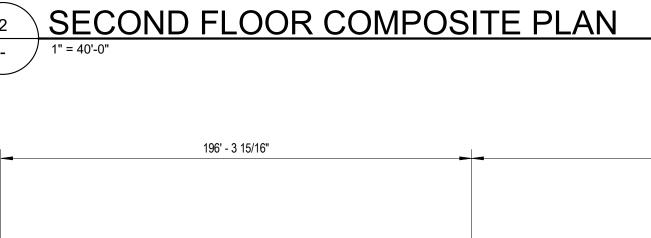

#### <u>Request</u>

The applicant is requesting variances from the City of Novi Zoning Ordinance Section 3.1.2.D to allow an increase of building height to 44 feet at the west entry and 38.45 feet for the robotics room on the east side of a proposed addition to the school building. The remainder of the addition is less than the 35-foot maximum height required by code. This property is zoned Single Family Residential (R-1).