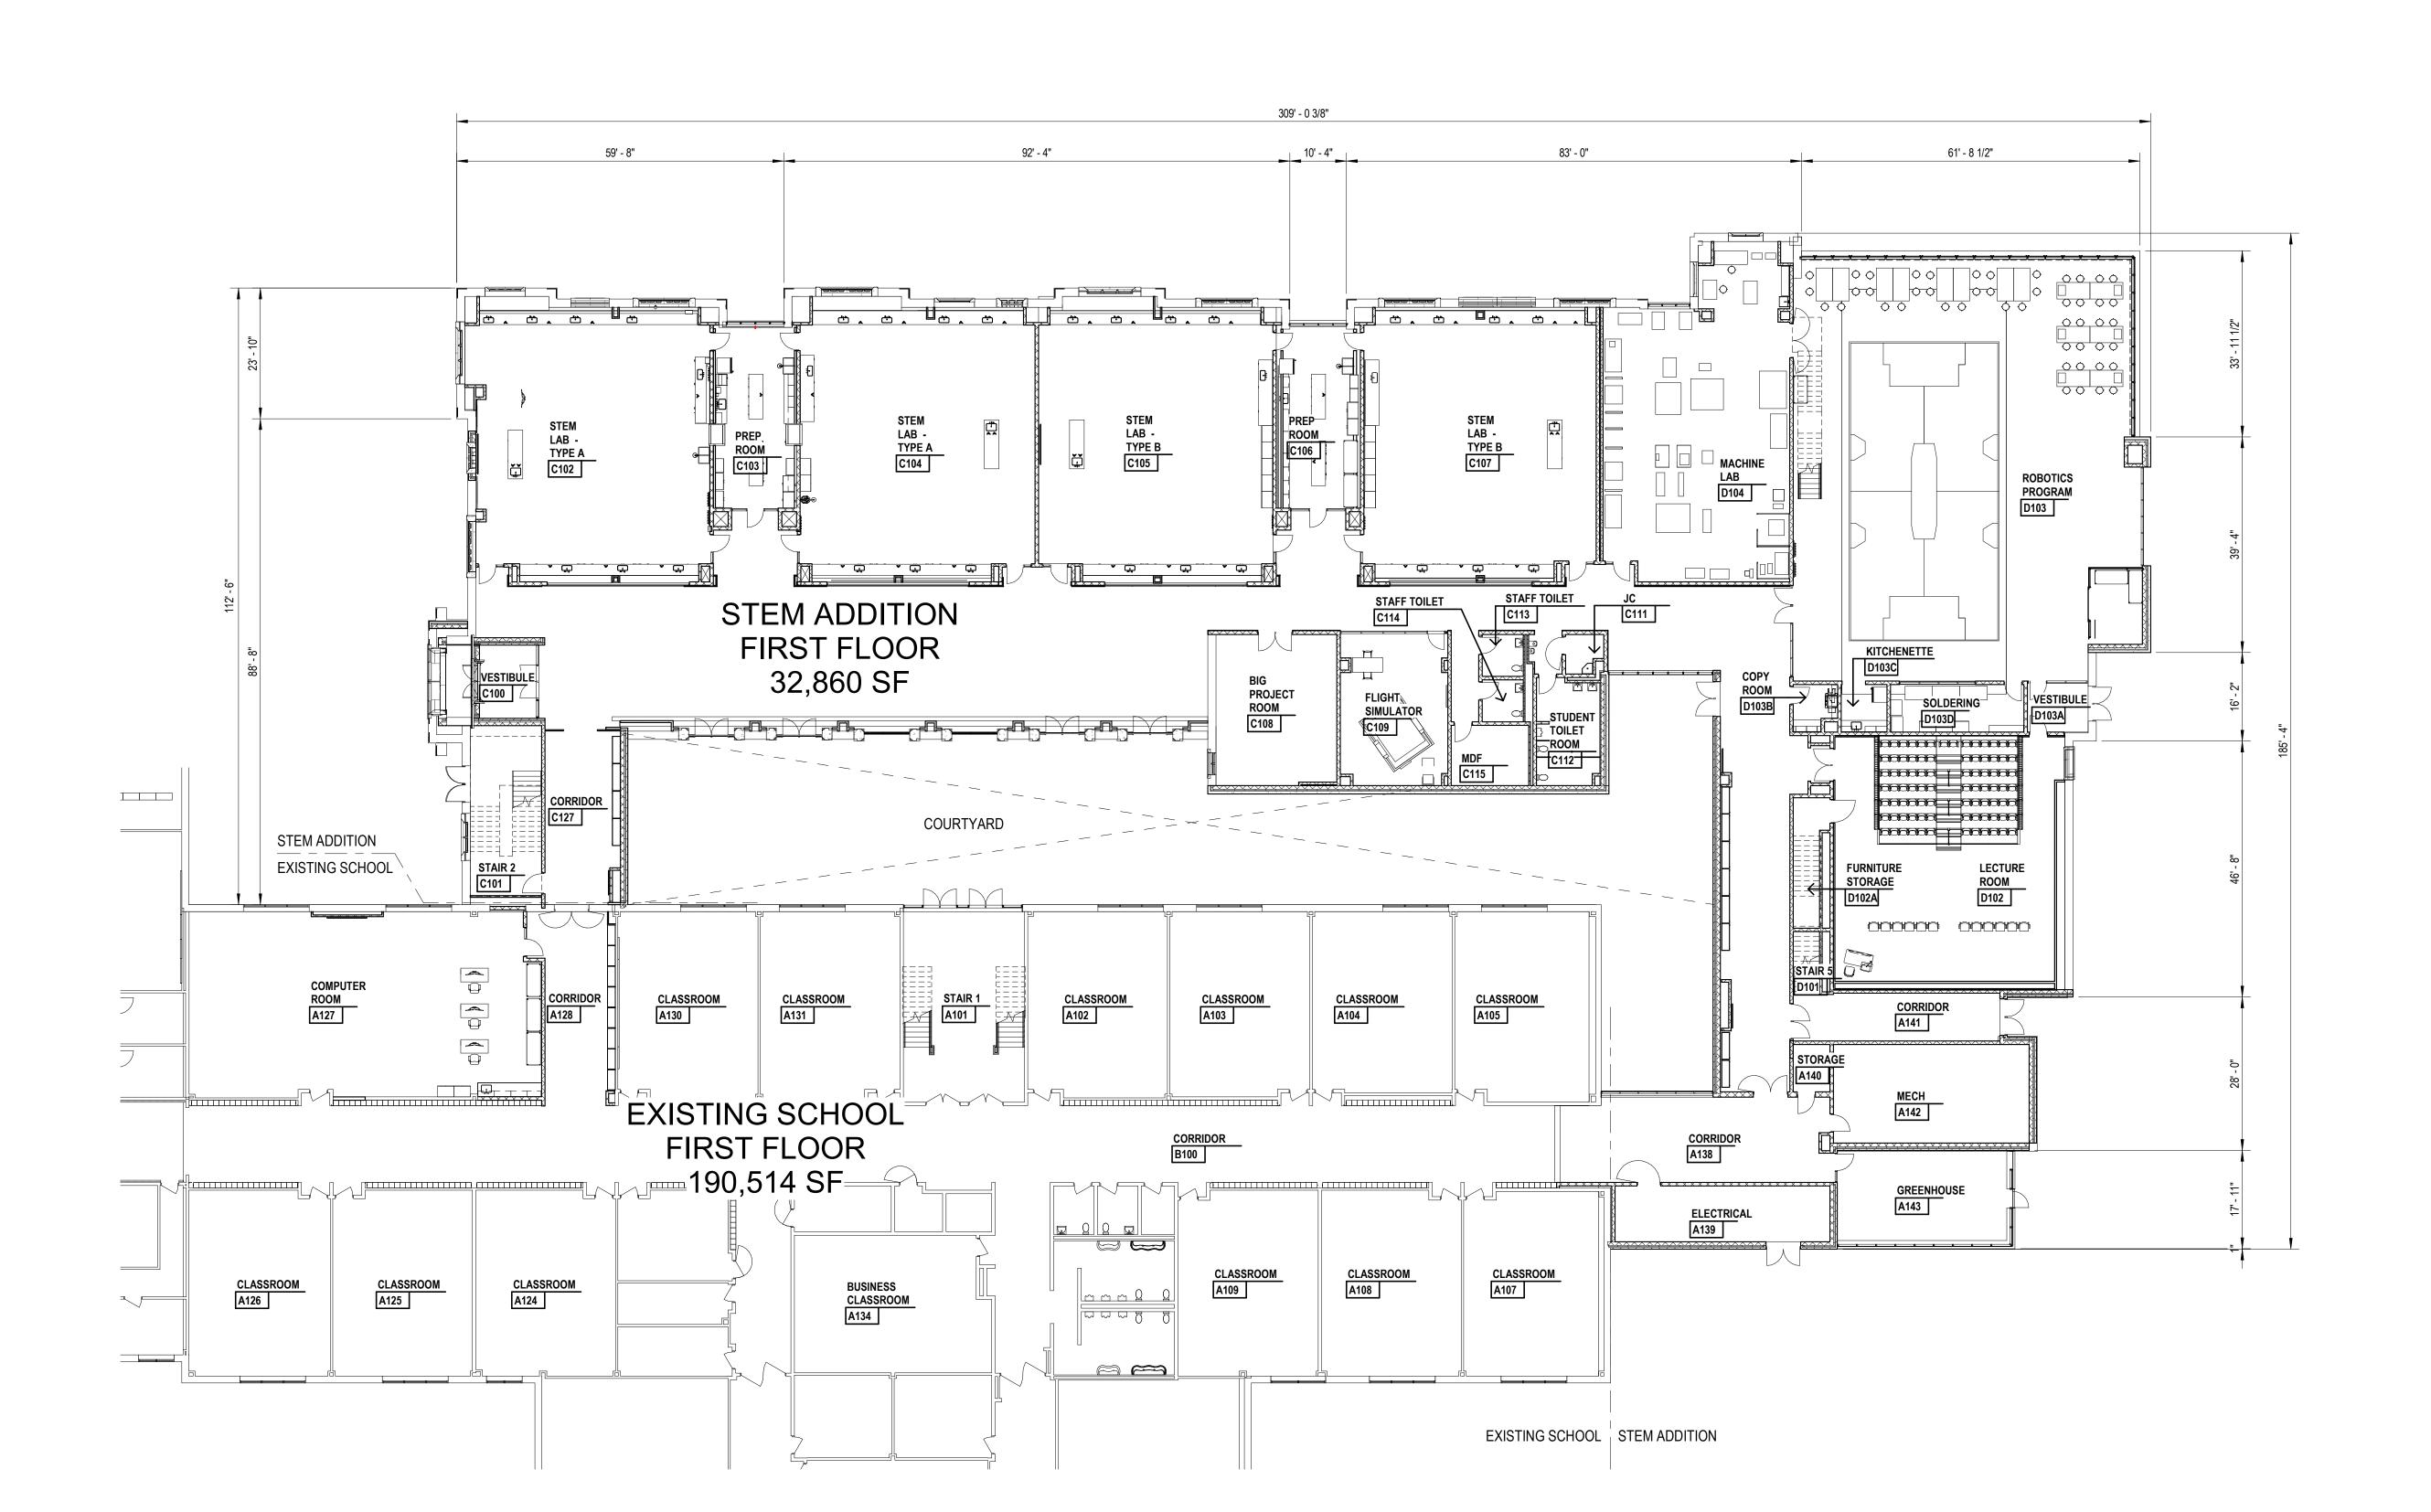

#### <u>Request</u>

The applicant is requesting variances from the City of Novi Zoning Ordinance Section 3.1.2.D to allow an increase of building height to 44 feet at the west entry and 38.45 feet for the robotics room on the east side of a proposed addition to the school building. The remainder of the addition is less than the 35-foot maximum height required by code. This property is zoned Single Family Residential (R-1).