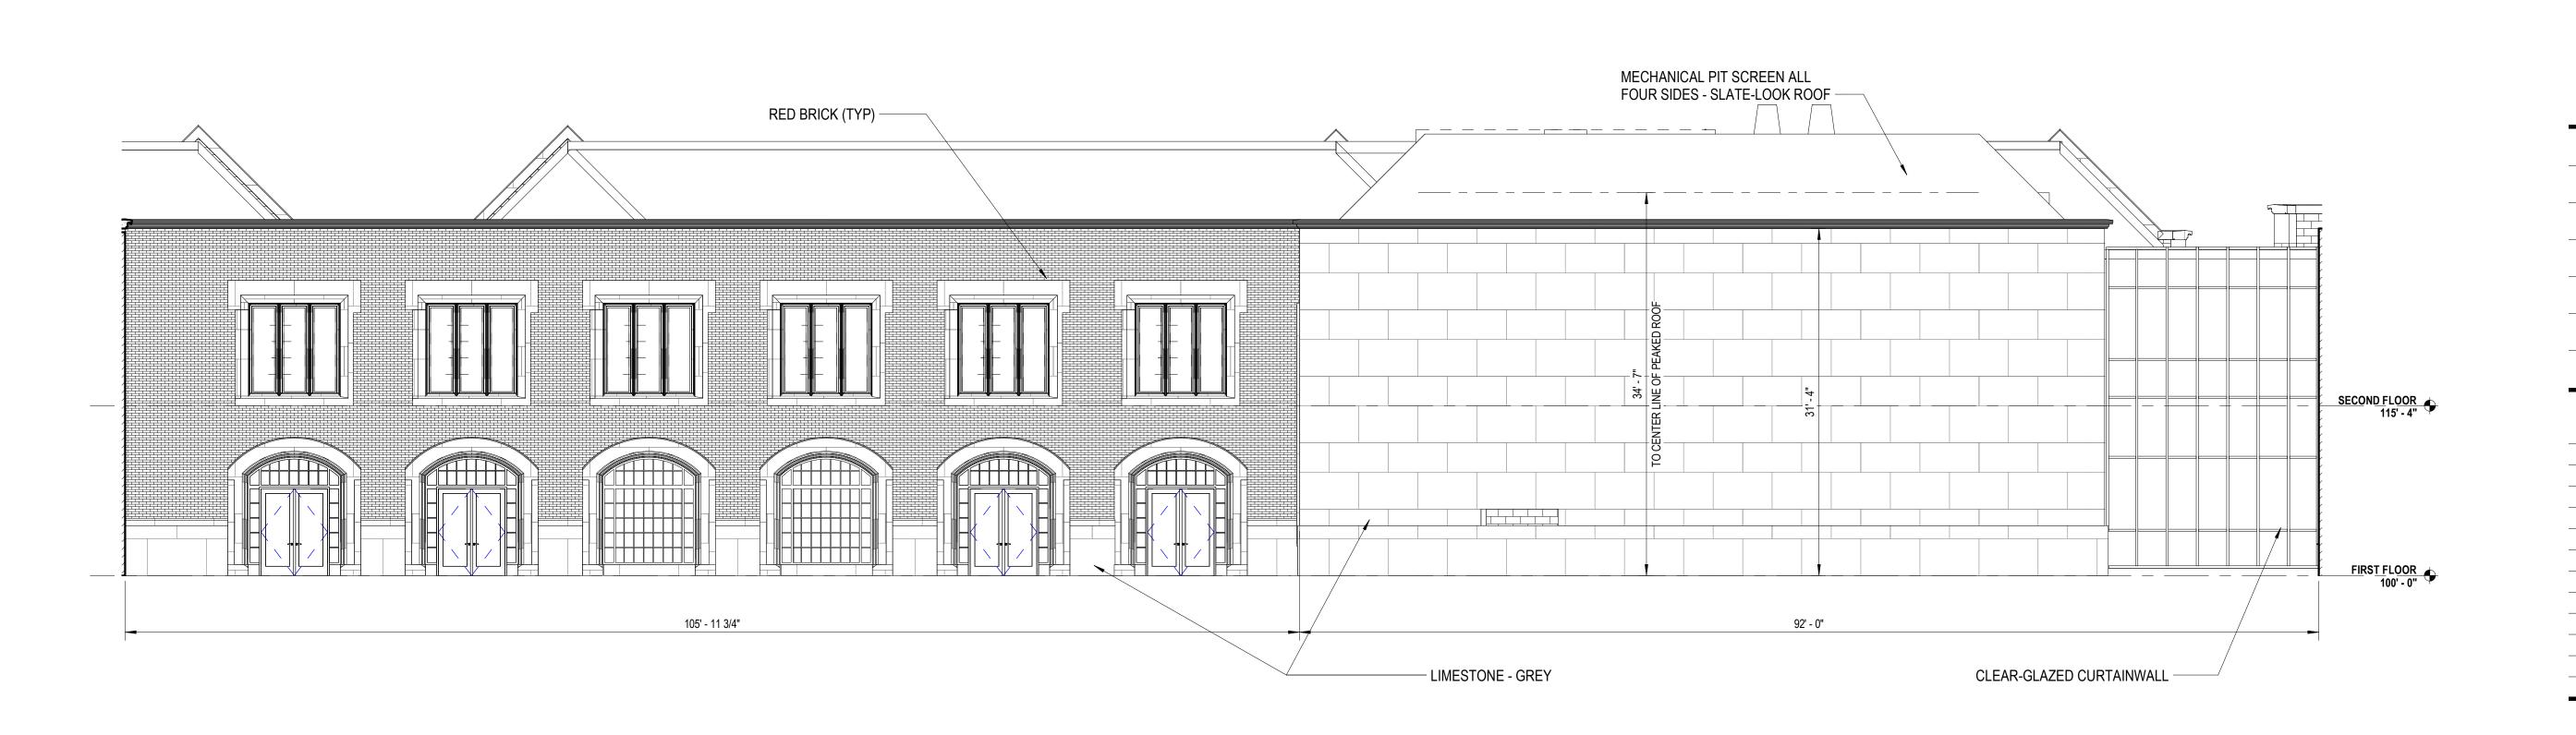

#### <u>Request</u>

The applicant is requesting variances from the City of Novi Zoning Ordinance Section 3.1.2.D to allow an increase of building height to 44 feet at the west entry and 38.45 feet for the robotics room on the east side of a proposed addition to the school building. The remainder of the addition is less than the 35-foot maximum height required by code. This property is zoned Single Family Residential (R-1).