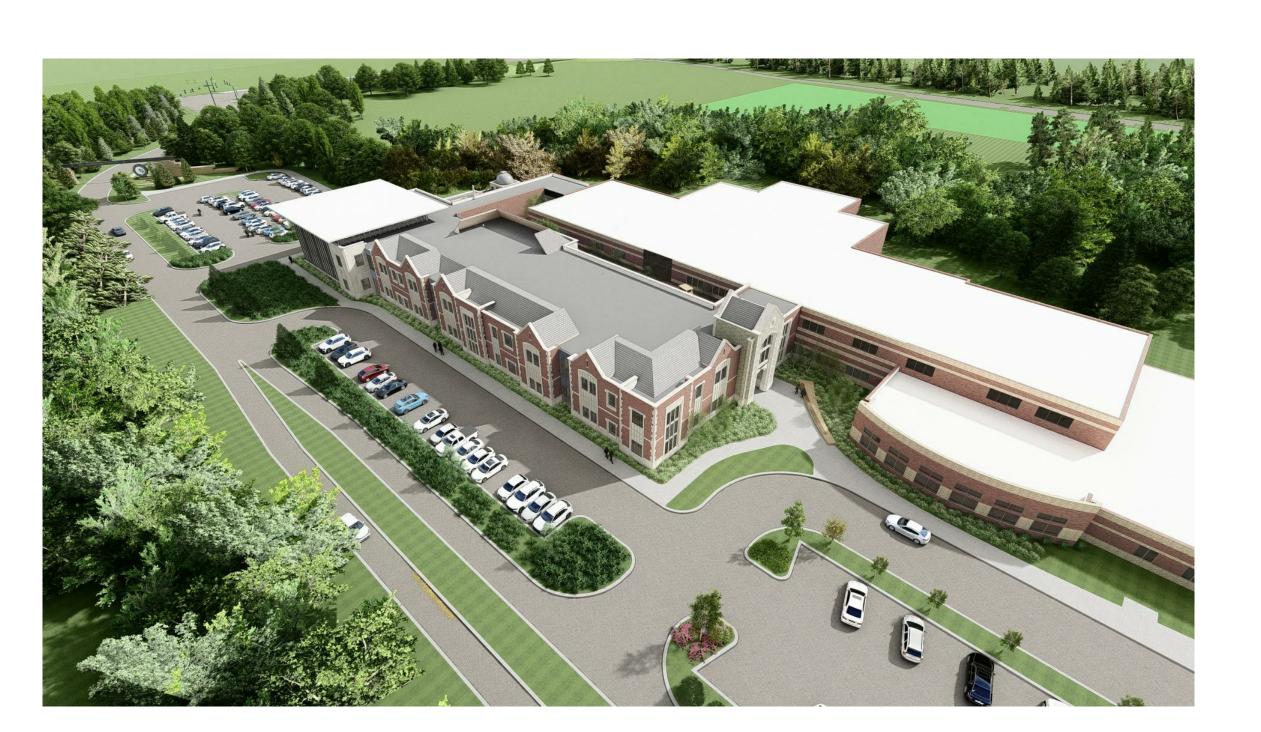

#### <u>Request</u>

The applicant is requesting variances from the City of Novi Zoning Ordinance Section 3.1.2.D to allow an increase of building height to 44 feet at the west entry and 38.45 feet for the robotics room on the east side of a proposed addition to the school building. The remainder of the addition is less than the 35-foot maximum height required by code. This property is zoned Single Family Residential (R-1).