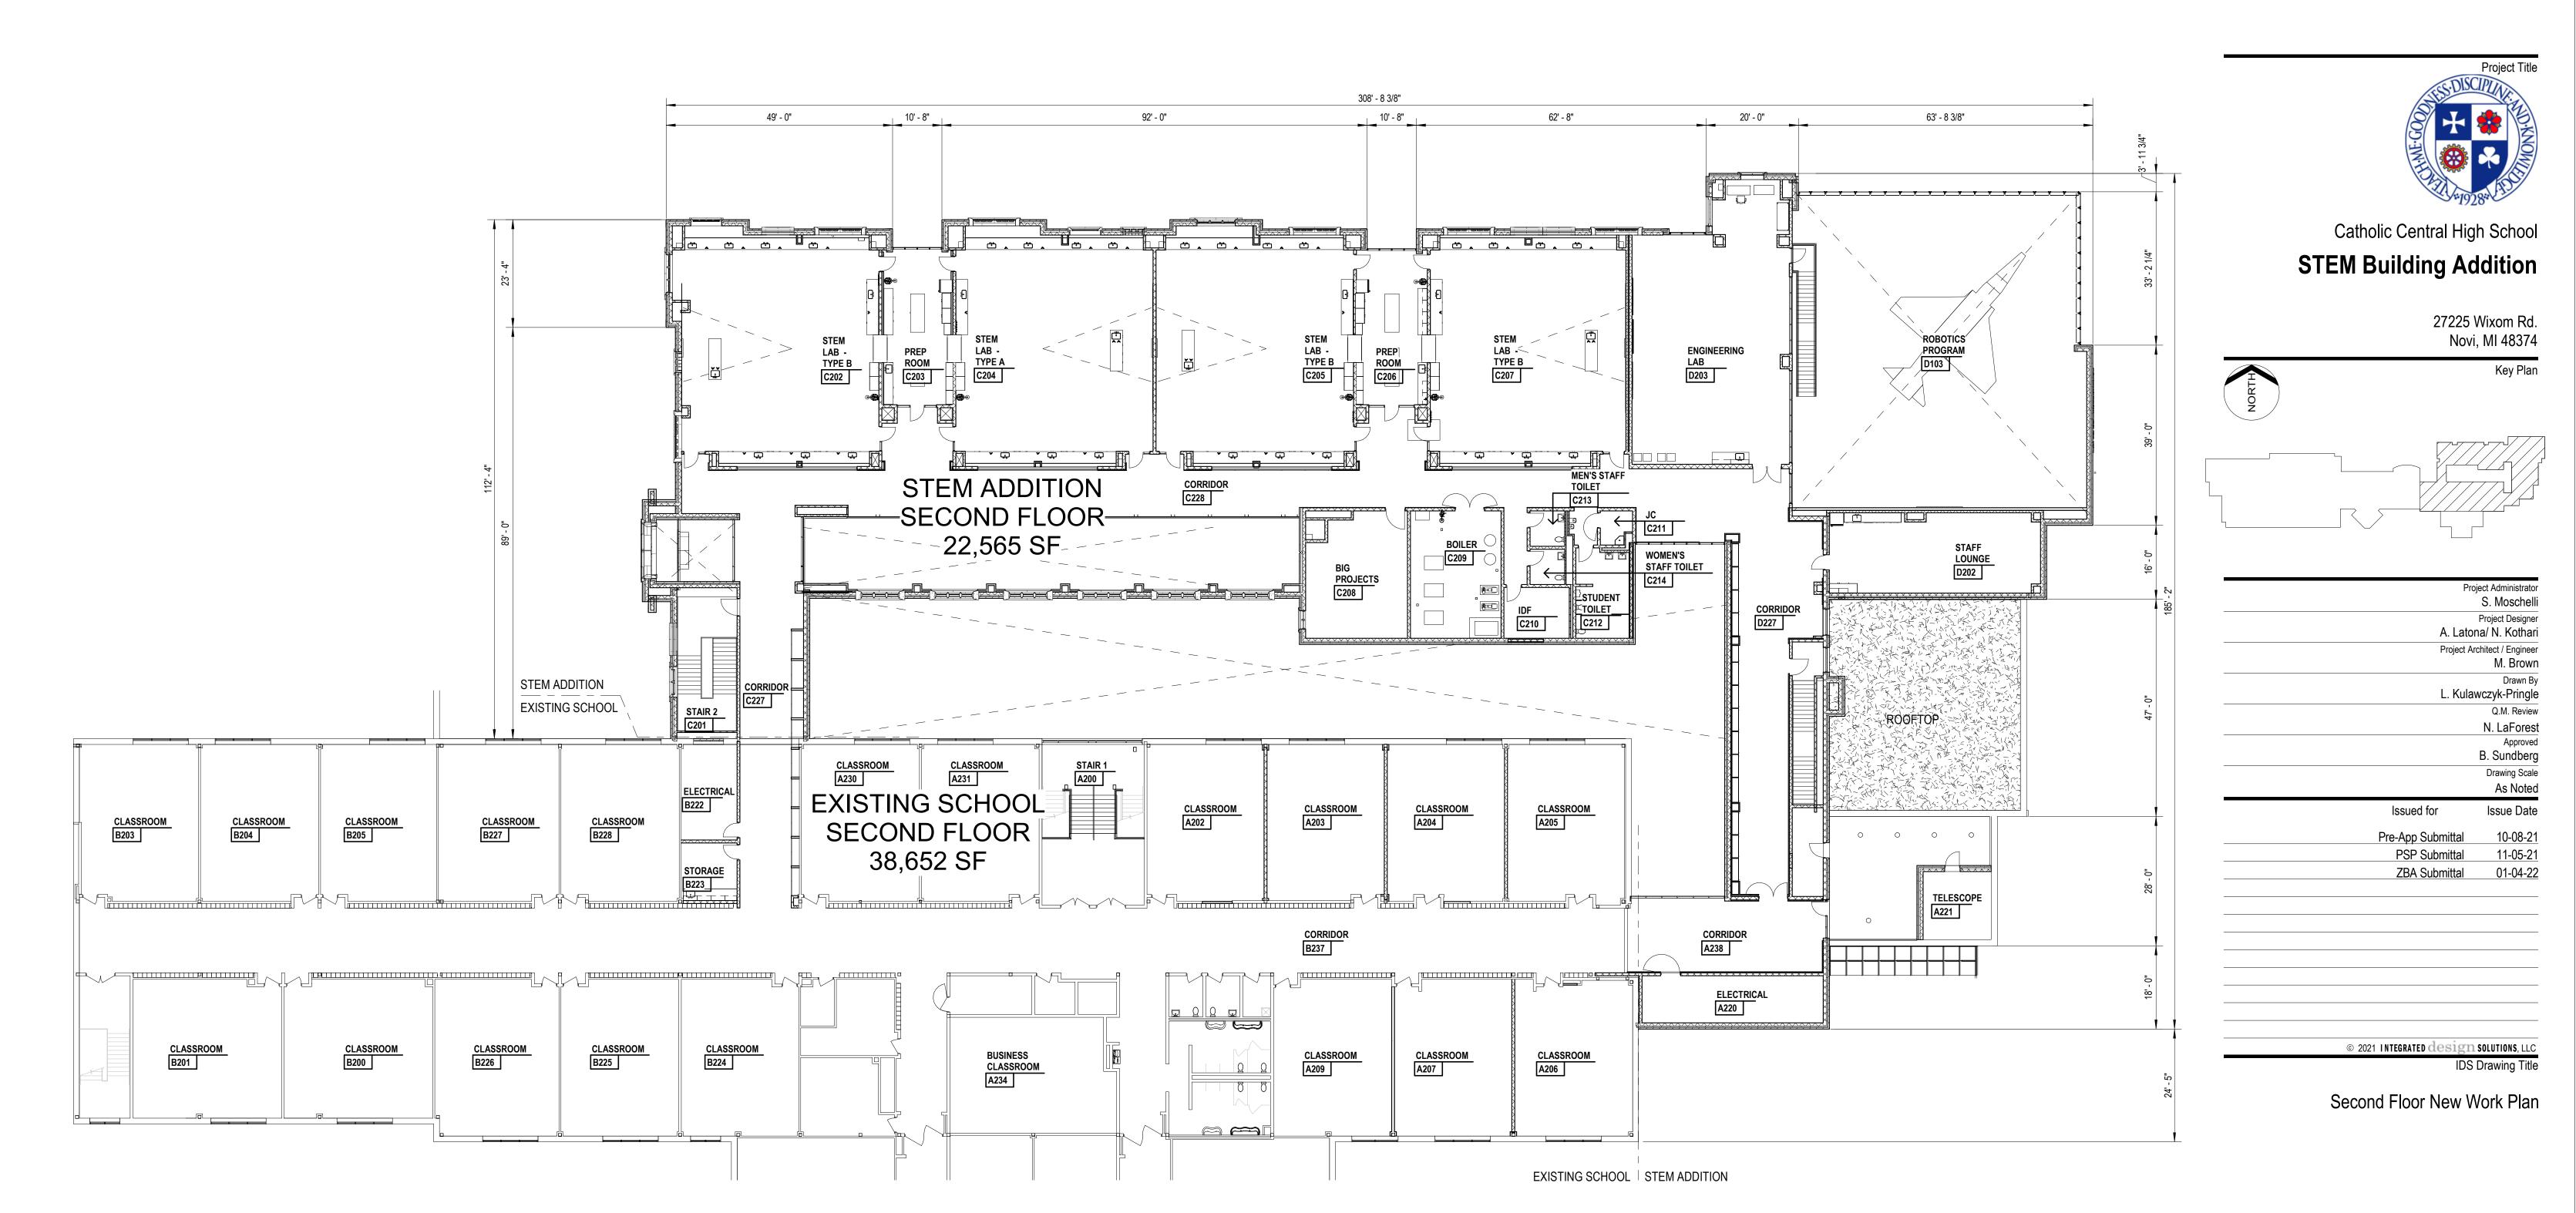

#### **Property Characteristics**

Zoning District: Single Family Residential

Location: West of Wixom Road and South of Grand River Avenue

Parcel #: 50-22-18-200-027

#### <u>Request</u>

The applicant is requesting variances from the City of Novi Zoning Ordinance Section 3.1.2.D to allow an increase of building height to 44 feet at the west entry and 38.45 feet for the robotics room on the east side of a proposed addition to the school building. The remainder of the addition is less than the 35-foot maximum height required by code. This property is zoned Single Family Residential (R-1).